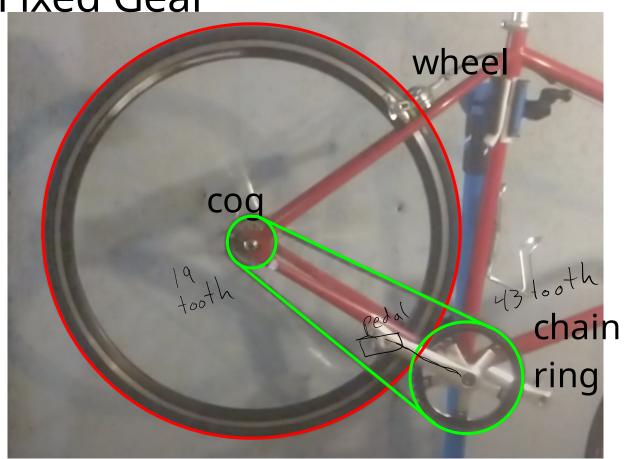

## **Bike Gear Kinematics:**

Fixed Gear

V<sub>B</sub> = V<sub>A</sub> + V<sub>B/A</sub>

V<sub>A</sub>W<sub>A</sub> = r<sub>B</sub> W<sub>B</sub> => 19 + ooth / 2πr<sub>A</sub> · r<sub>A</sub>W<sub>A</sub> = 4/2 + ooth / 2πr<sub>B</sub>

W<sub>A</sub> = 
$$\frac{43}{19}$$
 W<sub>B</sub>

W<sub>A</sub> = 2.26 (1 Hz) = 2.26 rot / 5

How fast am I riding??

W<sub>A</sub> = 1 + ooth / 2πr<sub>A</sub> · r<sub>A</sub>W<sub>A</sub> = 4/2 + ooth / 2πr<sub>B</sub> · r<sub>B</sub>W<sub>B</sub>