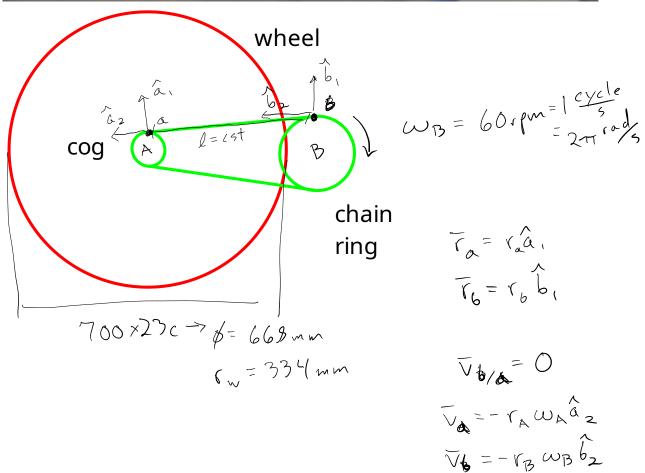

## **Bike Gear Kinematics:**

Fixed Gear

V<sub>B</sub> = V<sub>A</sub> + V<sub>B/A</sub>

V<sub>A</sub>W<sub>A</sub> = r<sub>B</sub> W<sub>B</sub> => 19 + ooth / 2πr<sub>A</sub> · r<sub>A</sub>W<sub>A</sub> = 4/2 + ooth / 2πr<sub>B</sub>

W<sub>A</sub> = 
$$\frac{43}{19}$$
 W<sub>B</sub>

W<sub>A</sub> = 2.26 (1 Hz) = 2.26 rot / 5

How fast am I riding??

W<sub>A</sub> = 1 + ooth / 2πr<sub>A</sub> · r<sub>A</sub>W<sub>A</sub> = 4/2 + ooth / 2πr<sub>B</sub> · r<sub>B</sub>W<sub>B</sub>